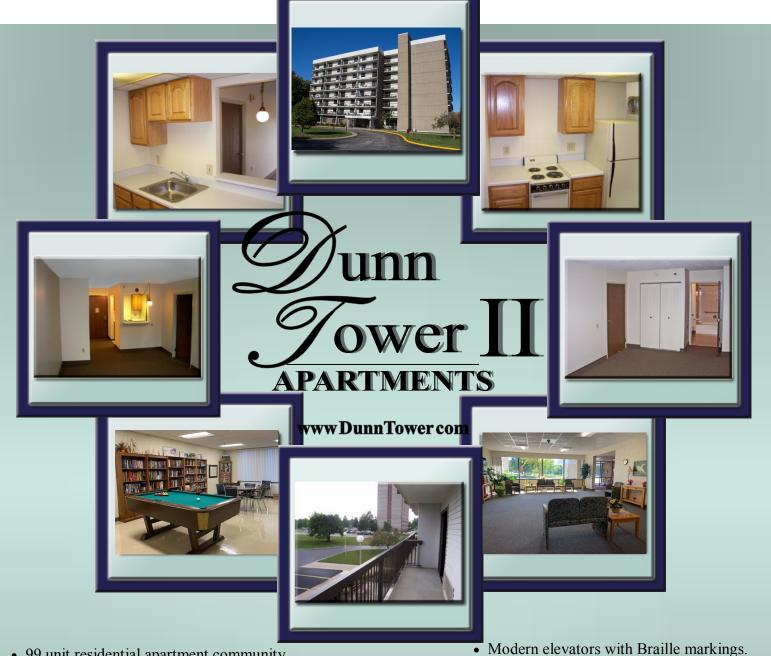

Managed By:

- 99 unit residential apartment community for people 62 & over, as well as 18 & over for people with disabilities.
- Updated, all-electric kitchens with self-defrosting refrigerators.
- Convenient rubbish disposal facilities on each floor.
- Extra wide doors & carpeted hallways.
- Heat and smoke detectors.
- Intercom to front door and closed circuit TV.
- State-of-the-art security system.
- Elevated electrical outlets.
- Carpeted apartments.

- Handicap accessible.
- 24 hour on-site maintenance.
- City bus at front door.
- Pharmaceutical delivery available.
- Tenant coordinator.
- Activities include bingo, religious services, & other entertainment programs.
- Convenient location to churches, dining, shopping, & recreational facilities.
- Air conditioning throughout.
- Solid, completely fire-proof construction.
- 2nd floor Laundry Room.